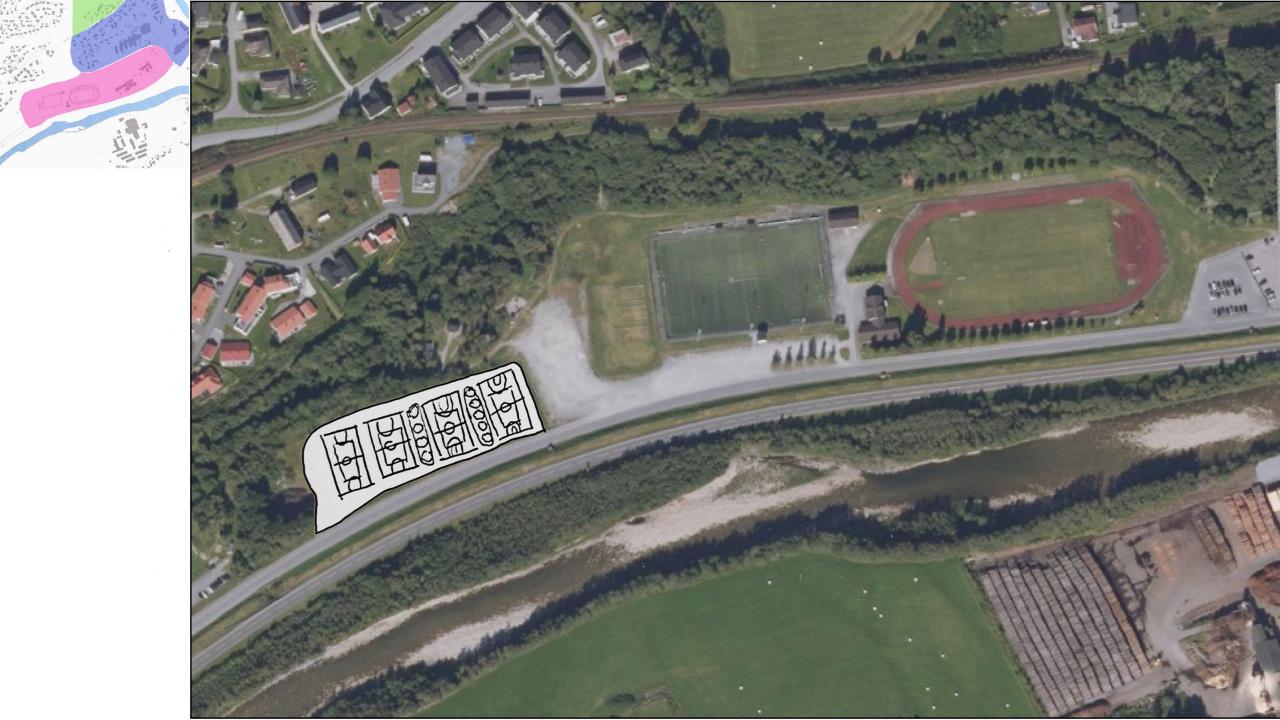

## **Sports Area**

### Main tasks

- Urban Image Give maintenance to the sports
  facilities
- Activities Add new activities for more people to join

Mobility - Bus stop (Barneskole – Idrettspark)