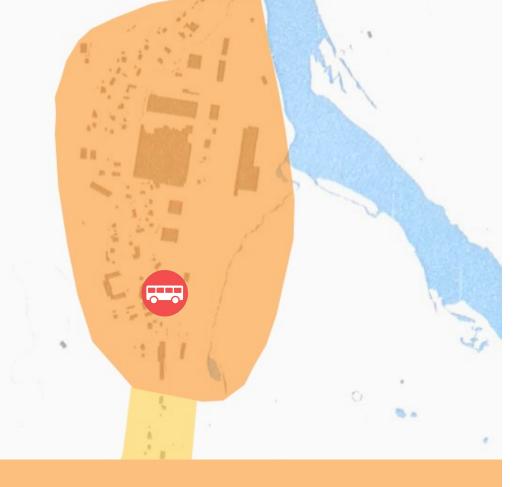

## **Engan**

#### Main tasks

- Mobility Bus stop (Støren stasjon, create a route just for Støren)
- Accessibility Make it easier to cross the road/river (already a project by BaneNor)

#### Main tasks

 Urban image - Reuse building close to Domus. A coffee shop?

• Improve the urban image (how does the city looks)

 Accessibility – How to walk into Rema and other shops

i.