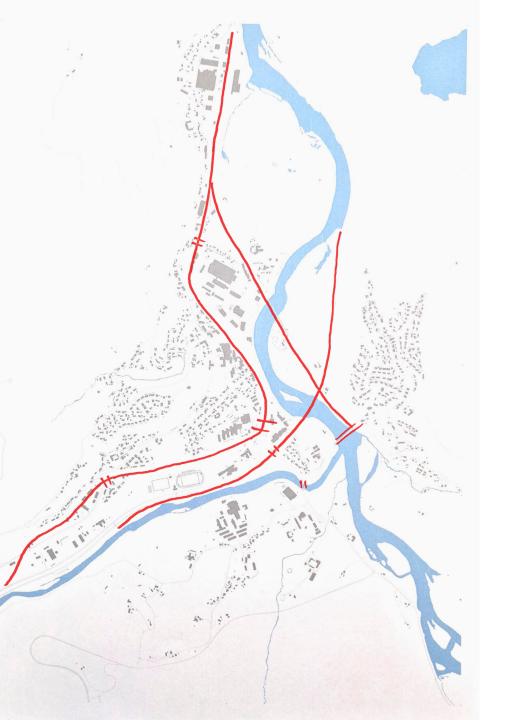

## **Barriers/Accesibility**

- Railway, highway crossing the city
- Not enough ways to go through them
- Forces to walk around
- Breaks connection of the city

## **Mobility**

- Transportation is mostly by foot
- No buses, except intercity buses (only a couple of times a day)
- Not enough alternatives besides going by a motor vehicle
- Roads are shared by cars, bikes and pedestrians