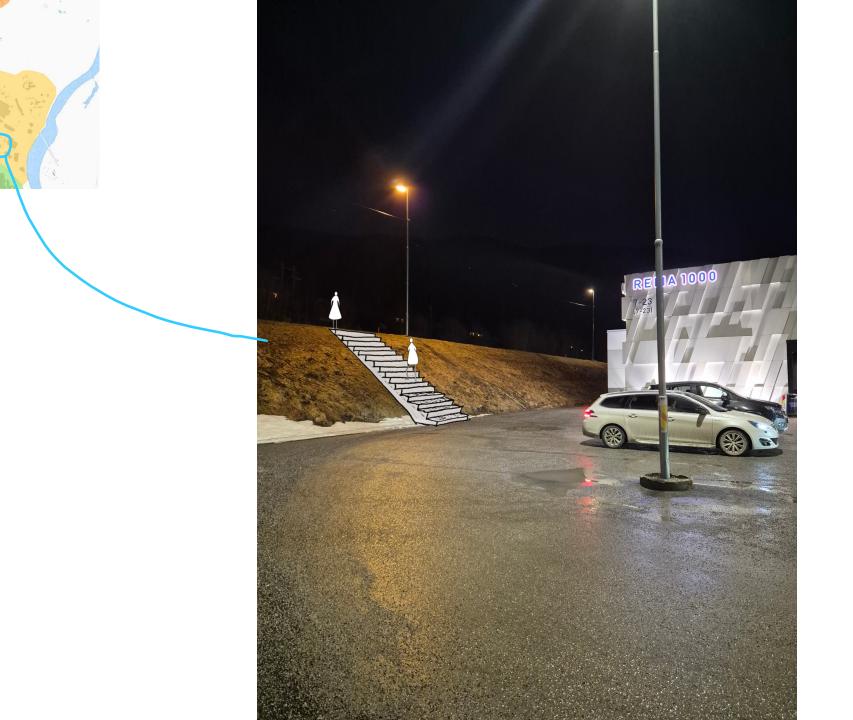

#### Main tasks

 Urban image - Reuse building close to Domus. A coffee shop?

• Improve the urban image (how does the city looks)

 Accessibility – How to walk into Rema and other shops

i.