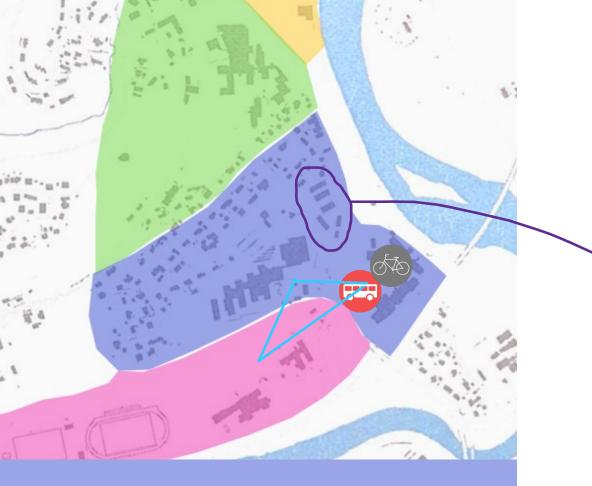

### Main tasks

- Urban image/Activities New project – Housing, healthcare and some shops Mobility - Bus stop (Rådhuset)