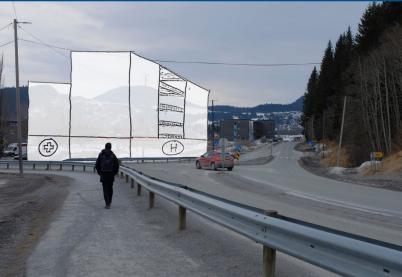

### Main tasks

- Urban image/Activities New project – Housing, healthcare and some shops Mobility - Bus stop (Rådhuset)