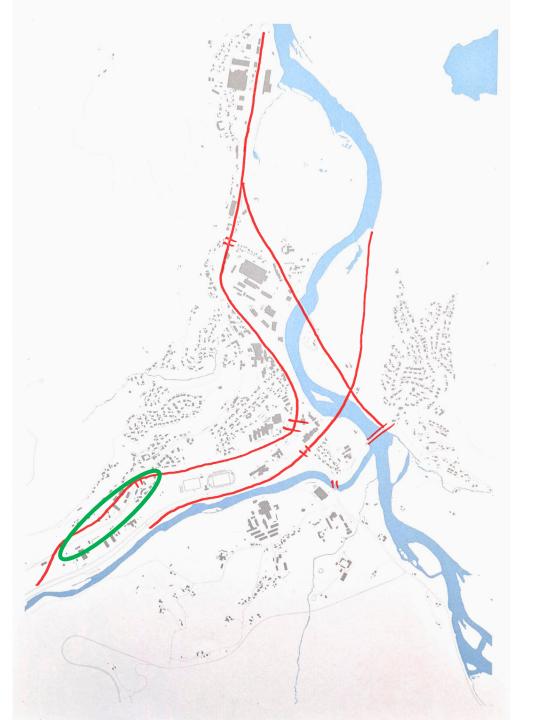

## **Activities**

- Not enough activities within Støren
- A lot of nature, not many ways to access it
- They're mostly active only during summer
- Activities already existing are not given frequent maintenance

## **Mobility**

- Transportation is mostly by foot
- No buses, except intercity buses (only a couple of times a day)
- Not enough alternatives besides going by a motor vehicle
- Roads are shared by cars, bikes and pedestrians