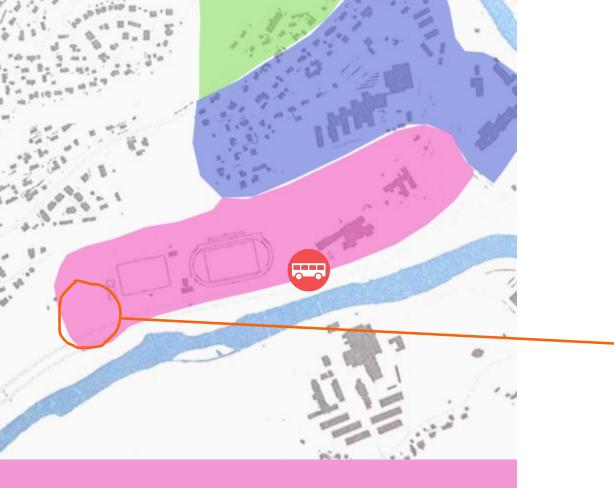

## **Sports Area**

### Main tasks

- Urban Image Give maintenance to the sports
  facilities
- Activities Add new activities for more people to join

Mobility - Bus stop (Barneskole – Idrettspark)