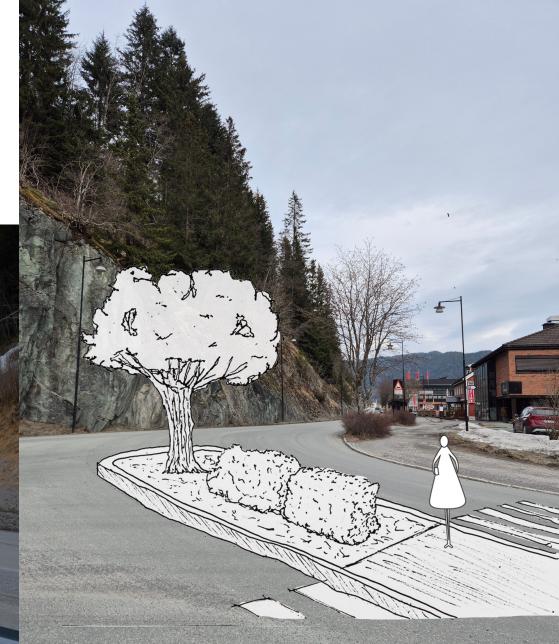

#### Main tasks

 Urban image - Reuse building close to Domus. A coffee shop?

• Improve the urban image (how does the city looks)

 Accessibility – How to walk into Rema and other shops

i.