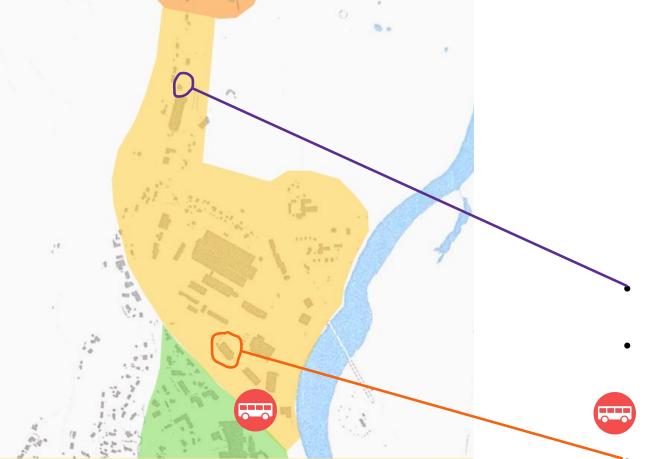

#### Main tasks

 Urban image - Reuse building close to Domus. A coffee shop?

• Improve the urban image (how does the city looks)

 Accessibility – How to walk into Rema and other shops

i.