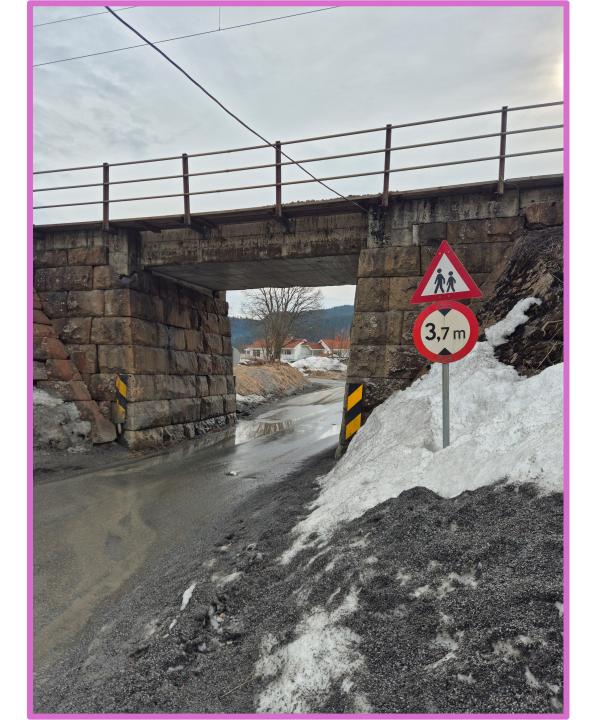

## **Barriers/Accesibility**

- Railway, highway crossing the city
- Not enough ways to go through them
- Forces to walk around
- Breaks connection of the city