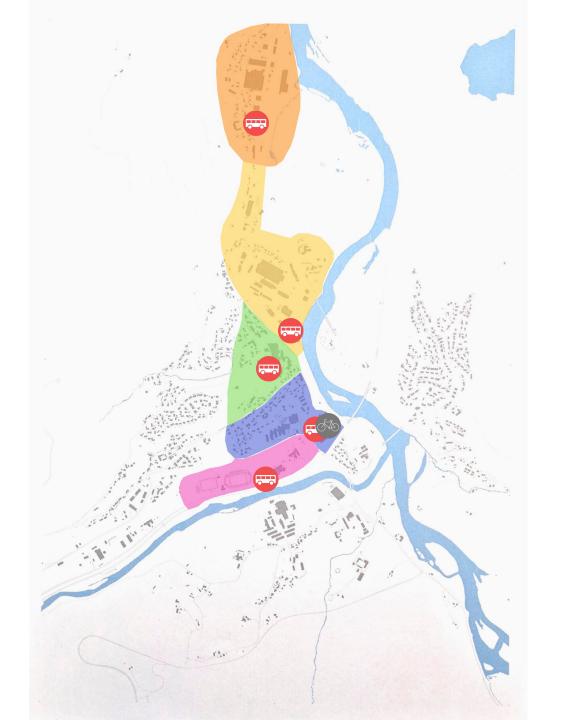

## **Engan**

#### Main tasks

- Mobility Bus stop (Støren stasjon, create a route just for Støren)
- Accessibility Make it easier to cross the road/river (already a project by BaneNor)

#### Main tasks

 Urban image - Reuse building close to Domus. A coffee shop?

• Improve the urban image (how does the city looks)

 Accessibility – How to walk into Rema and other shops

i.

## <u>Korsen</u>

### Main tasks

- Urban image/Activities New project – Housing, healthcare and some shops Mobility - Bus stop (Rådhuset)

# Prestteigen-GKS

#### Main tasks

 Activities – Reuse barracks Recreational indoor area
 Mobility/Accessbility - Bike infrastructure and rental
 Accessibility - Connection between schools-GKS-Porten
 Mobility - Bus stop (KIWI)

## **Sports Area**

### Main tasks

- Urban Image Give maintenance to the sports
  facilities
- Activities Add new activities for more people to join

Mobility - Bus stop (Barneskole – Idrettspark)