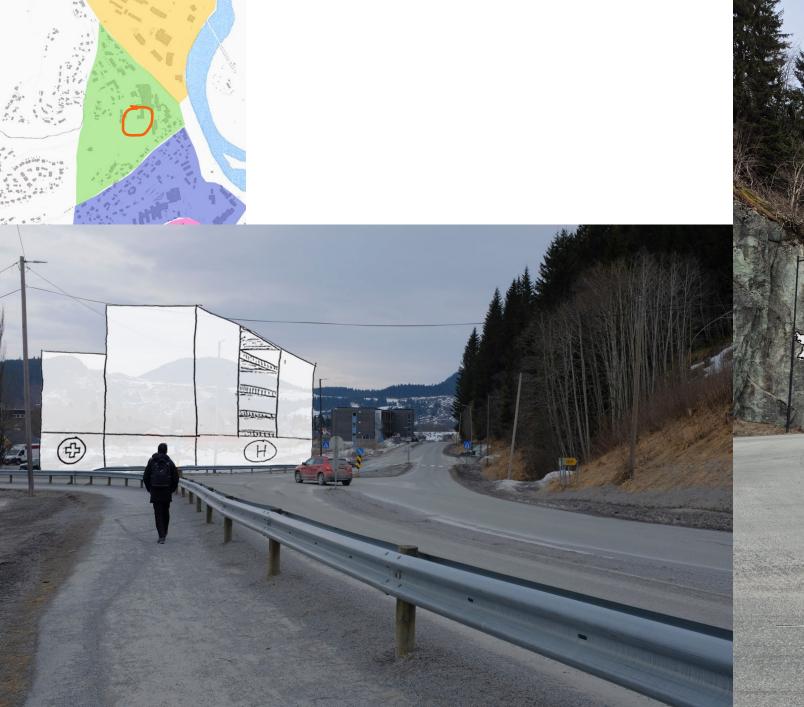

#### Main tasks

- Mobility Bus stop (Støren stasjon, create a route just for Støren)
- Accessibility Make it easier to cross the road/river (already a project by BaneNor)

#### Main tasks

 Urban image - Reuse building close to Domus. A coffee shop?

• Improve the urban image (how does the city looks)

 Accessibility – How to walk into Rema and other shops

i.