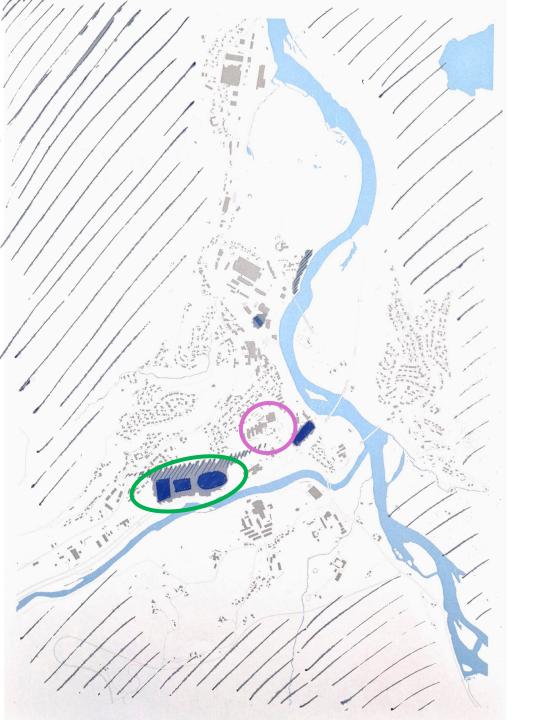

## **Sports Area**

### Main tasks

- Urban Image Give maintenance to the sports
  facilities
- Activities Add new activities for more people to join

Mobility - Bus stop (Barneskole – Idrettspark)