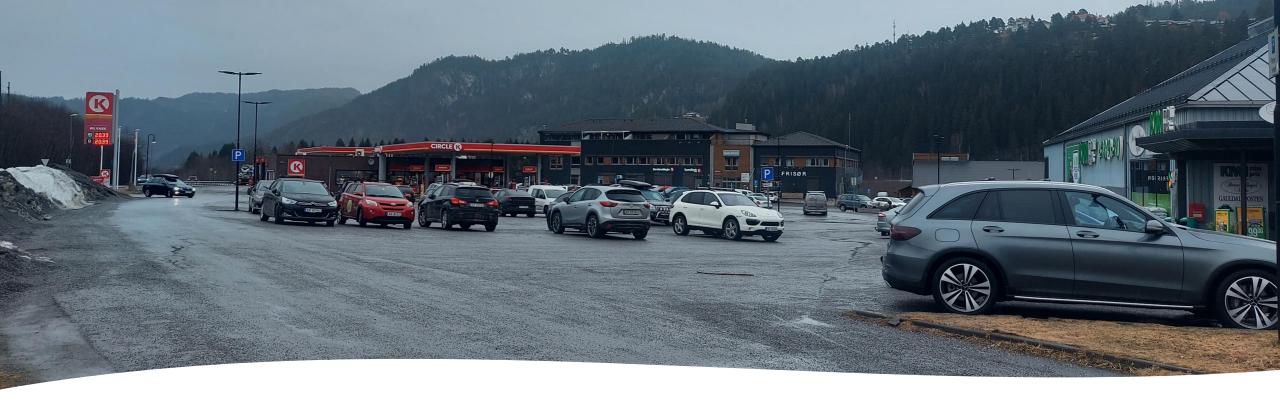

#### Prestteigen

- Central place
- Gas station
- A lot of parking
- Non-inviting buildings
- Famous bakery small area
- A lot of potential for Gauldalsporten