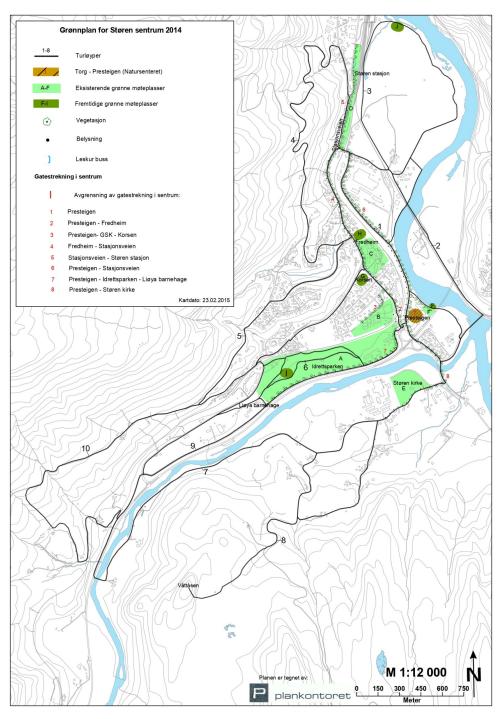

## Walking in Støren

- A lot of potential
- No paths
- Bad outdoor areas (campings, Prestteigen)
- Not enough activities with the river
- Not enough activities for children
- No good connection to the river

#### Prestteigen

- Central place
- Gas station
- A lot of parking
- Non-inviting buildings
- Famous bakery small area
- A lot of potential for Gauldalsporten

### Prestteigen

- Remember Storen make pastry more important
- Greener
- Indicate where to parl
- Fix functions
- Activate facades
- Place for children
- Nice place