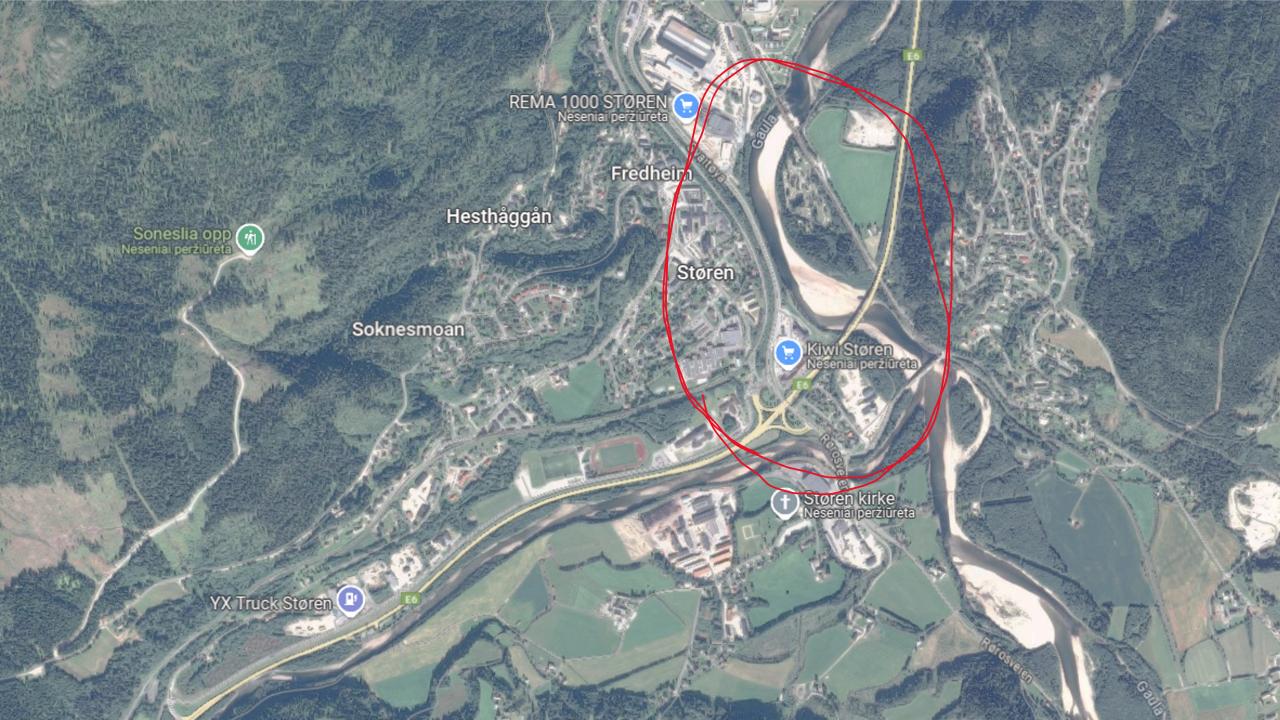

### Before Støren

- River
- Greenery, mountains
- Pastry
- E6
- Trains
- Prestteigen, place catching cars

## Walking in Støren

- A lot of potential
- No paths
- Bad outdoor areas (campings, Prestteigen)
- Not enough activities with the river
- Not enough activities for children
- No good connection to the river