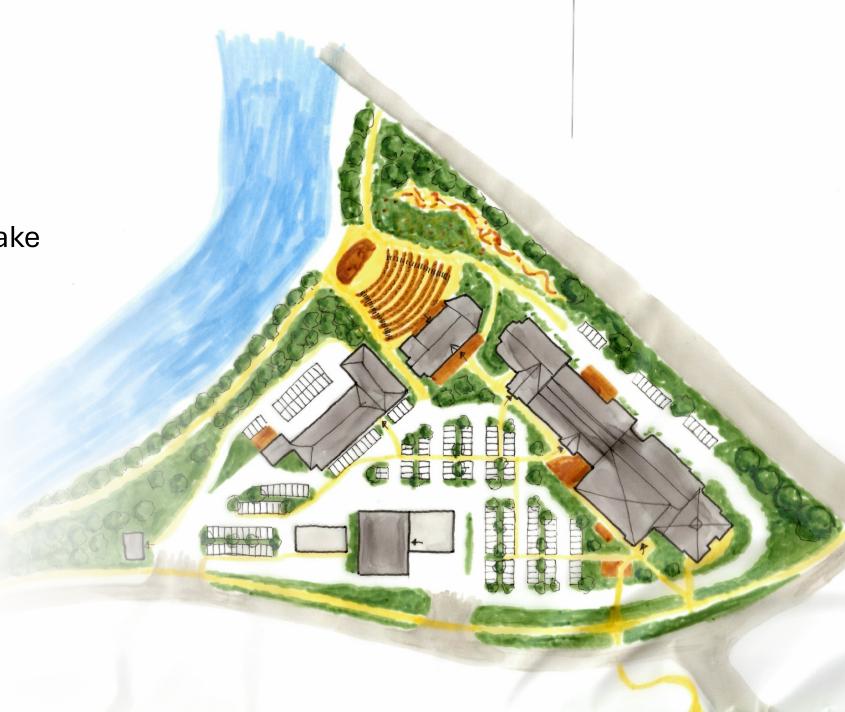

#### Prestteigen

- Central place
- Gas station
- A lot of parking
- Non-inviting buildings
- Famous bakery small area
- A lot of potential for Gauldalsporten

### Prestteigen

- Remember Storen make pastry more important
- Greener
- Indicate where to parl
- Fix functions
- Activate facades
- Place for children
- Nice place