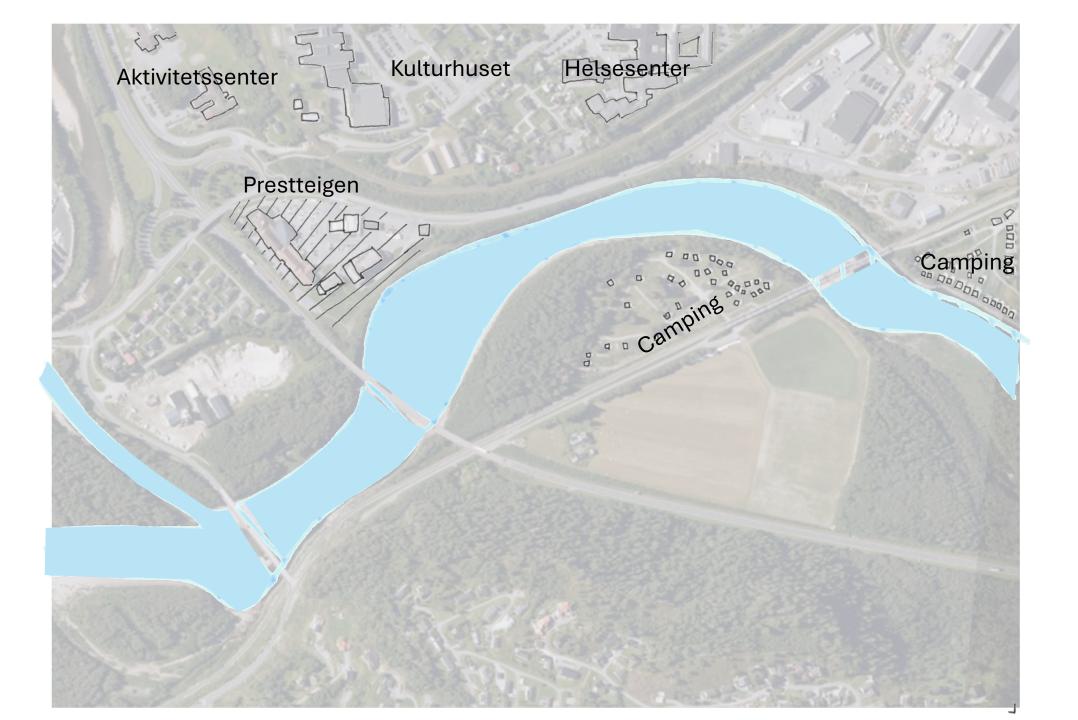

## Walking in Støren

- A lot of potential
- No paths
- Bad outdoor areas (campings, Prestteigen)
- Not enough activities with the river
- Not enough activities for children
- No good connection to the river

#### Prestteigen

- Central place
- Gas station
- A lot of parking
- Non-inviting buildings
- Famous bakery small area
- A lot of potential for Gauldalsporten