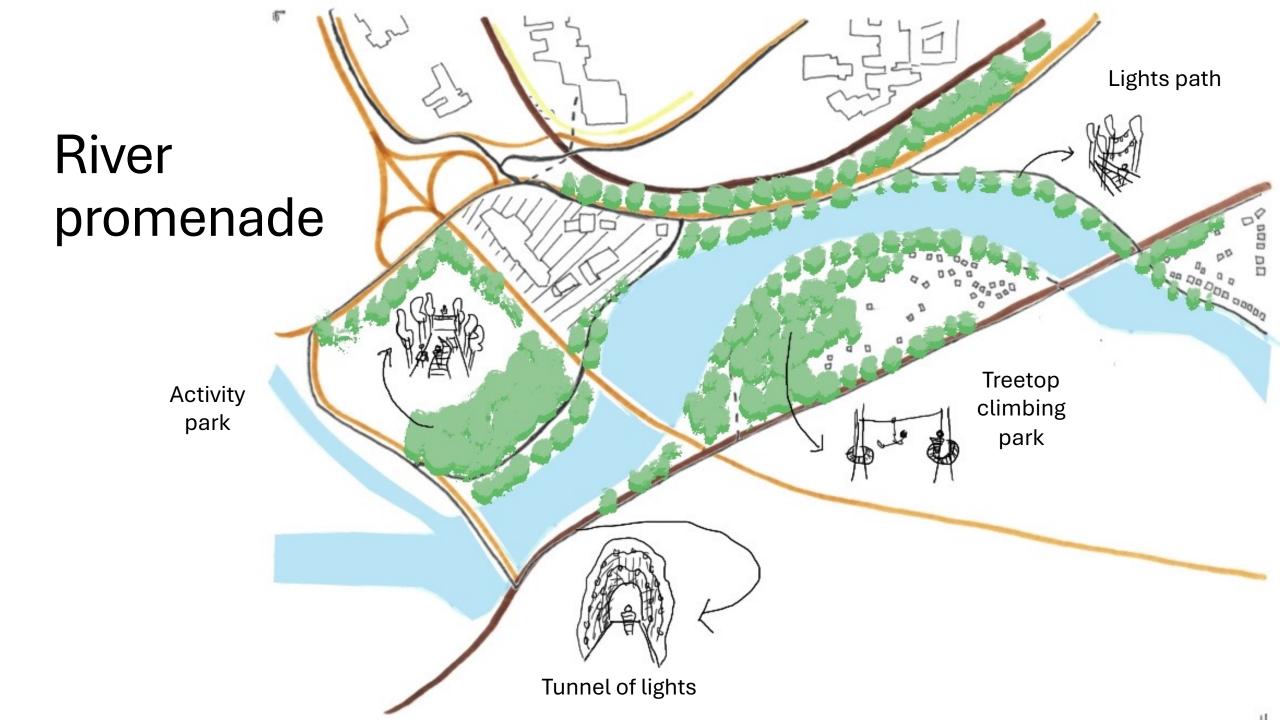

## Walking in Støren

- A lot of potential
- No paths
- Bad outdoor areas (campings, Prestteigen)
- Not enough activities with the river
- Not enough activities for children
- No good connection to the river

### Prestteigen

- Remember Storen make pastry more important
- Greener
- Indicate where to parl
- Fix functions
- Activate facades
- Place for children
- Nice place