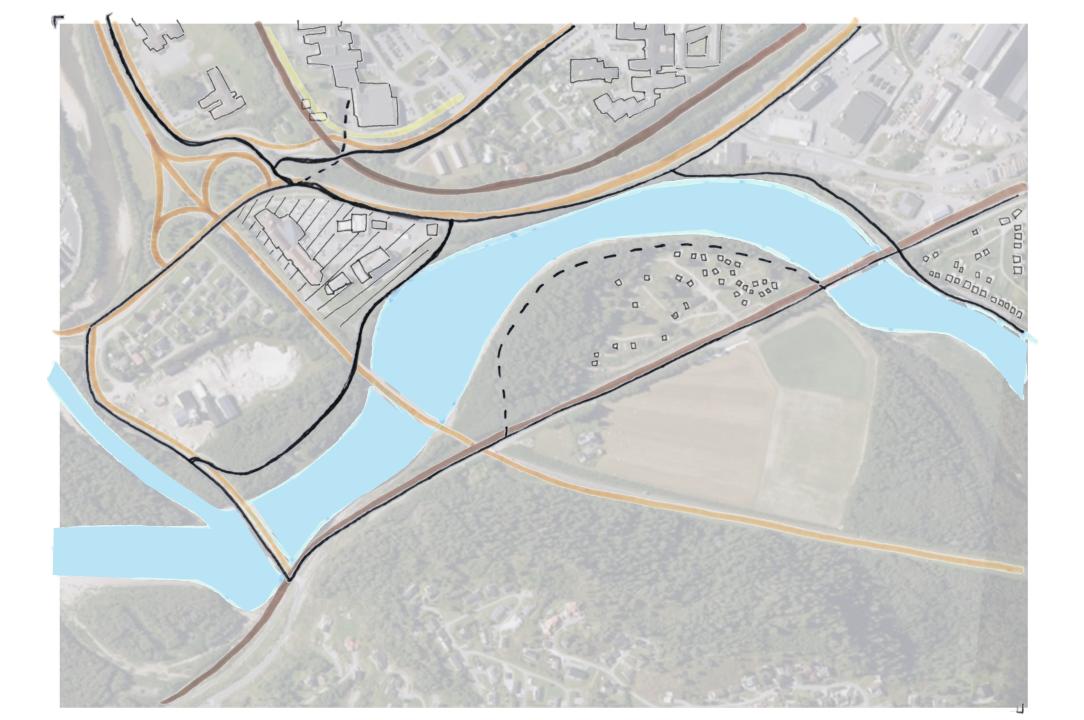

### Before Støren

- River
- Greenery, mountains
- Pastry
- E6
- Trains
- Prestteigen, place catching cars

## Walking in Støren

- A lot of potential
- No paths
- Bad outdoor areas (campings, Prestteigen)
- Not enough activities with the river
- Not enough activities for children
- No good connection to the river

#### Prestteigen

- Central place
- Gas station
- A lot of parking
- Non-inviting buildings
- Famous bakery small area
- A lot of potential for Gauldalsporten