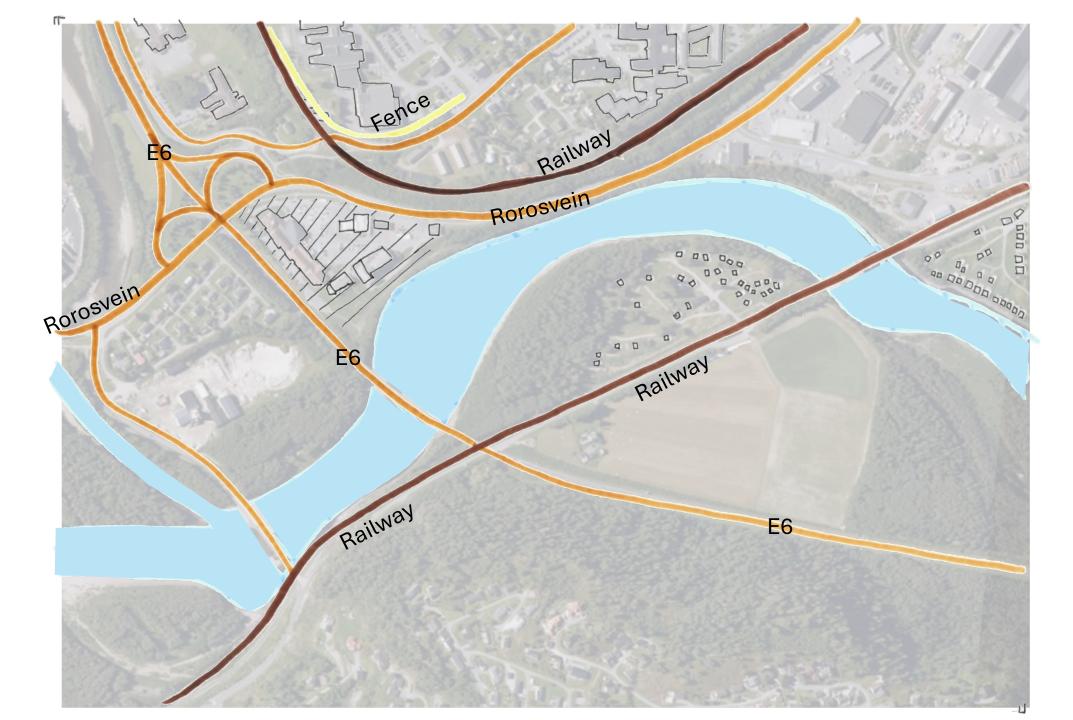

### Before Støren

- River
- Greenery, mountains
- Pastry
- E6
- Trains
- Prestteigen, place catching cars

## Walking in Støren

- A lot of potential
- No paths
- Bad outdoor areas (campings, Prestteigen)
- Not enough activities with the river
- Not enough activities for children
- No good connection to the river